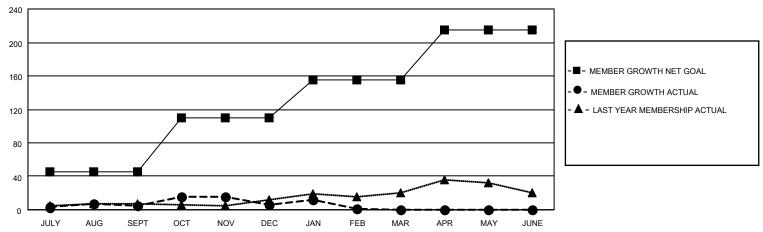

### GOALS AND ACTUAL MEMBERS CUMULATIVE

| DROPPED CLUBS: 0     |         | 24 CLUBS OF 52 ADDED 1 OR<br>MORE NEW MEMBERS | GENDER DISTRIBUTION             |                                |  |
|----------------------|---------|-----------------------------------------------|---------------------------------|--------------------------------|--|
|                      |         | INOILE NEW MEMBERS                            | MALE<br>FEMALE                  | 1,233 (71.11%)<br>501 (28.89%) |  |
| DROPPED MEMBERS      |         |                                               | NON BINARY PREFER NOT TO ANSWER | 0 (0.00%)<br>0 (0.00%)         |  |
| DECEASED             | 14      |                                               | TREFERENCE TO ANSWER            | 0 (0.0070)                     |  |
| CLUB CANCELLED OTHER | 0<br>60 | CLICK HERE FOR CUMULATIVE MEMBERSHIP DATA     | TOTAL FAMILY UNIT MEMBERS       | 331                            |  |
| TOTAL                | 74      | MEMBEROIN BATT                                | FAMILY MEMBERS PAYING HAI       | LF DUES 170                    |  |